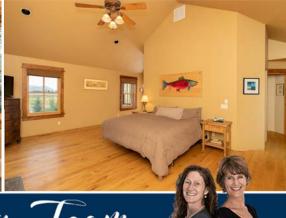

## Custom Bellevue Home on Equestrian Acreage

Custom built 4 bedroom home on over 9 fenced acres with 3 car garage, 1 bed guest apartment and huge shop complete this private, equestrian property. Large wrap around porch, craftsman wood flooring & doors, fruit trees, sunken paver patio, garden shed, chicken coop and corrals. Quiet location set back from the highway yet close to world class Sun Valley amenities.